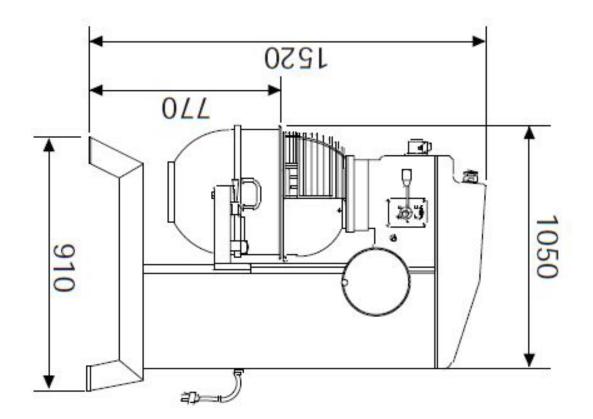

Technical drawing

Product benefits

| Universal mixer planetary 4 speed 80 l 400 V |                                                                                                                                                                                               |                              |                              |  |
|----------------------------------------------|-----------------------------------------------------------------------------------------------------------------------------------------------------------------------------------------------|------------------------------|------------------------------|--|
| Model                                        |                                                                                                                                                                                               | SAP Code                     | 00003712                     |  |
| RM 80A                                       |                                                                                                                                                                                               | A group of<br>articles - web | Cutters and universal robots |  |
| 1                                            | Planetary storage of attachments<br>with 4 speeds<br>the attachments rotate around their axis and at the same<br>time go around in a circle without the need to rotate the<br>vessel (boiler) |                              |                              |  |
| 2                                            | Additional devices<br>the possibility of grinding or grinding, or wiper arms, or<br>handling carts                                                                                            |                              |                              |  |
| 3                                            | Content 5 80L<br>wide sortiment                                                                                                                                                               |                              |                              |  |
| 4                                            | Safety microswitch<br>without closing the microswitch, the machine<br>will not start                                                                                                          |                              |                              |  |
| 5                                            | Protective cover with filling opening<br>without closing the microswitch, the machine<br>will not start                                                                                       |                              |                              |  |
| 6                                            | Broom, hook, mixer, handling cart<br>great basic equipment                                                                                                                                    |                              |                              |  |
| 7                                            | No oil bath<br>the robot has a gearbox that is not stored in an oil basin                                                                                                                     |                              |                              |  |
| 8                                            | <b>Reduction boiler</b><br>possibility to buy a reducing boiler that fits comfortably<br>in a larger machine, but the volume is smaller than the<br>boiler original                           |                              |                              |  |
| 9                                            | Automatic lift<br>convenient lifting of the container (boiler) using the motor                                                                                                                |                              |                              |  |

| SAP Code        | 00003712 | Power electric [kW]                             | 2.237              |
|-----------------|----------|-------------------------------------------------|--------------------|
| Net Width [mm]  | 770      | Loading                                         | 400 V / 3N - 50 Hz |
| Net Depth [mm]  | 1050     | Bowl lift                                       | Motorised          |
| Net Height [mm] | 1520     | Weight capacity of the device<br>container [kg] | 80.00              |
| Net Weight [kg] | 490.00   |                                                 |                    |