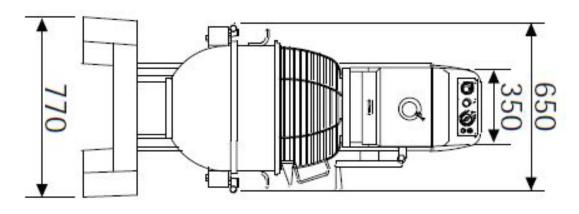

Technical drawing

Product benefits

| Universal mixer planetary 4 speed 80 l 400 V |                                                                                                                                                                                               |                              |                              |  |
|----------------------------------------------|-----------------------------------------------------------------------------------------------------------------------------------------------------------------------------------------------|------------------------------|------------------------------|--|
| Model                                        |                                                                                                                                                                                               | SAP Code                     | 00003712                     |  |
| RM 80A                                       |                                                                                                                                                                                               | A group of<br>articles - web | Cutters and universal robots |  |
| 1                                            | Planetary storage of attachments<br>with 4 speeds<br>the attachments rotate around their axis and at the same<br>time go around in a circle without the need to rotate the<br>vessel (boiler) |                              |                              |  |
| 2                                            | Additional devices<br>the possibility of grinding or grinding, or wiper arms, or<br>handling carts                                                                                            |                              |                              |  |
| 3                                            | Content 5 80L<br>wide sortiment                                                                                                                                                               |                              |                              |  |
| 4                                            | Safety microswitch<br>without closing the microswitch, the machine<br>will not start                                                                                                          |                              |                              |  |
| 5                                            | Protective cover with filling opening<br>without closing the microswitch, the machine<br>will not start                                                                                       |                              |                              |  |
| 6                                            | Broom, hook, mixer, handling cart<br>great basic equipment                                                                                                                                    |                              |                              |  |
| 7                                            | No oil bath<br>the robot has a gearbox that is not stored in an oil basin                                                                                                                     |                              |                              |  |
| 8                                            | <b>Reduction boiler</b><br>possibility to buy a reducing boiler that fits comfortably<br>in a larger machine, but the volume is smaller than the<br>boiler original                           |                              |                              |  |
| 9                                            | Automatic lift<br>convenient lifting of the container (boiler) using the motor                                                                                                                |                              |                              |  |

| SAP Code        | 00003712 | Power electric [kW]                             | 2.237              |
|-----------------|----------|-------------------------------------------------|--------------------|
| Net Width [mm]  | 770      | Loading                                         | 400 V / 3N - 50 Hz |
| Net Depth [mm]  | 1050     | Bowl lift                                       | Motorised          |
| Net Height [mm] | 1520     | Weight capacity of the device<br>container [kg] | 80.00              |
| Net Weight [kg] | 490.00   |                                                 |                    |